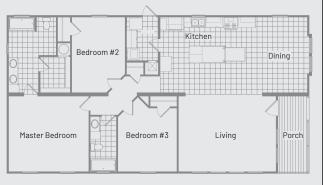

# PLAN FLOORI OLIVIA OUR

# Kitchen

# Living Bedroom #2 Bedroom #3 Master Bedroom

## **OUR LENOIR FLOOR PLAN**