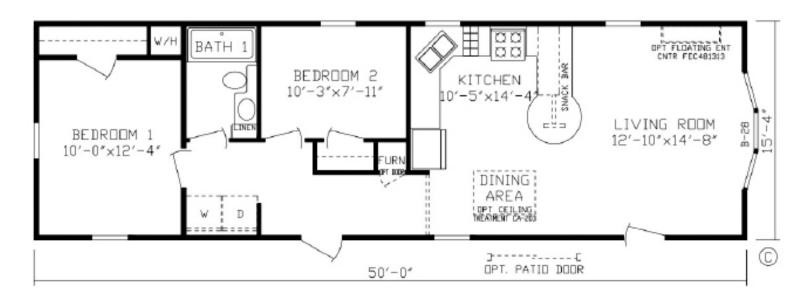

## **Bicknell**

Fairmont LE Single Section Series

766 SQ. FT. (Approximate) 2 Bedroom, 1 Bath

Last Updated: 11-9-21