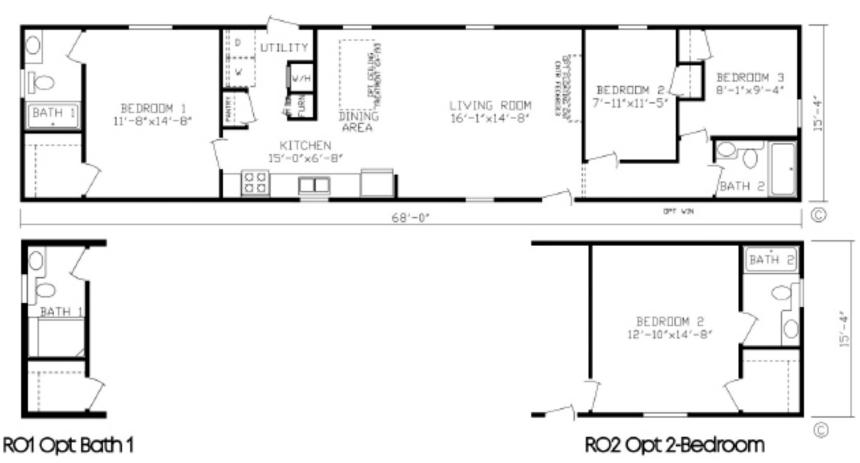

## **Bloomington**

Fairmont LE Single Section Series

1,043 SQ. FT. (Approximate) 3 Bedroom, 2 Bath

Last Updated: 11-9-21

FACTORY EXPO HOME CENTERS 2225 E. Market St.

2225 E. Market St. Nappanee IN 46550