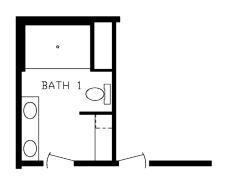

## **Bridgeview**

Fairmont LE Multi-Section Series

1,620 SQ. FT. (Approximate) 3 Bedroom, 2 Bath

Last Updated: 5-9-24

X \_\_\_\_\_