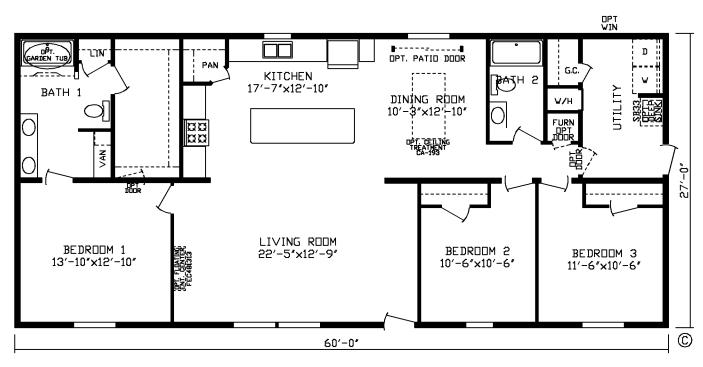

## **Bridgeview**

Fairmont LE Multi-Section Series

1,620 SQ. FT. (Approximate) 3 Bedroom, 2 Bath

Last Updated: 5-9-24

X \_\_\_\_\_