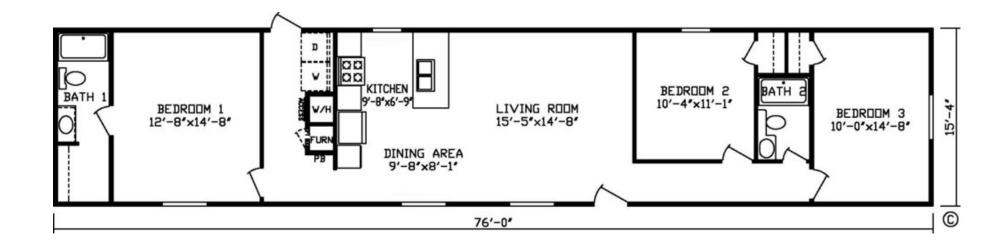

## **Frankton**

**Velocity Series** 

1,165 SQ. FT. (Approximate) 3 Bedroom, 2 Bath

Last Updated: 9-9-21