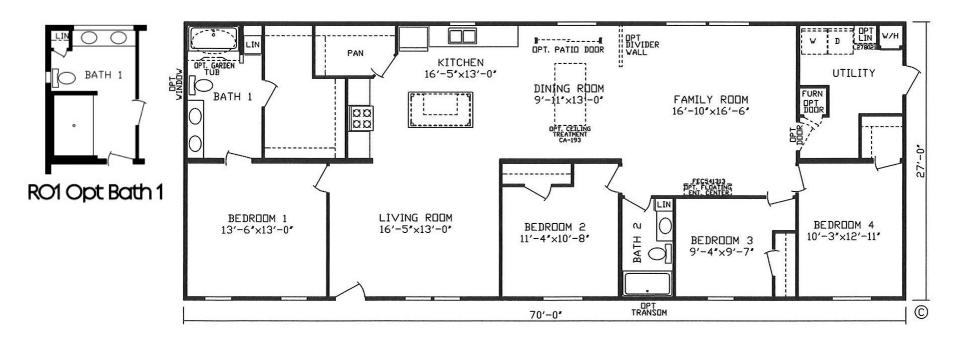

## **Glen Ellyn**

Fairmont LE Multi-Section Series

1,890 SQ. FT. (Approximate) 4 Bedroom, 2 Bath

Last Updated: 3-27-24