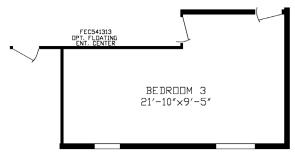

## **Glen Ellyn**

Fairmont LE Multi-Section Series

1,890 SQ. FT. (Approximate) 4 Bedroom, 2 Bath

Last Updated: 3-27-24