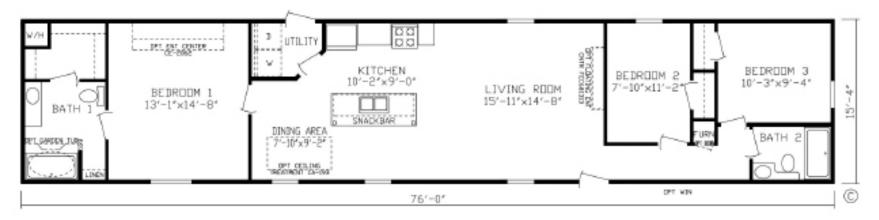

## Goshen

Fairmont LE Single Section Series

1,165 SQ. FT. (Approximate) 3 Bedroom, 2 Bath

Last Updated: 11-9-21