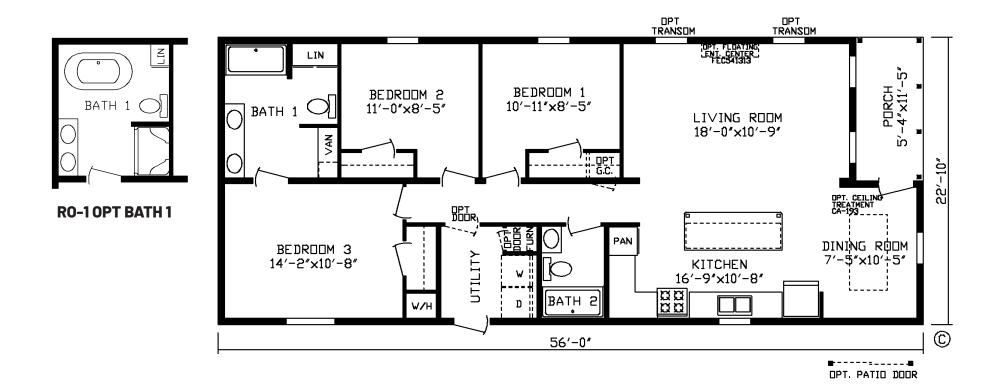

## **Hadley**

Fairmont LE Multi-Section Series

1,218 SQ. FT. (Approximate) 3 Bedroom, 2 Bath

Last Updated: 3-27-24