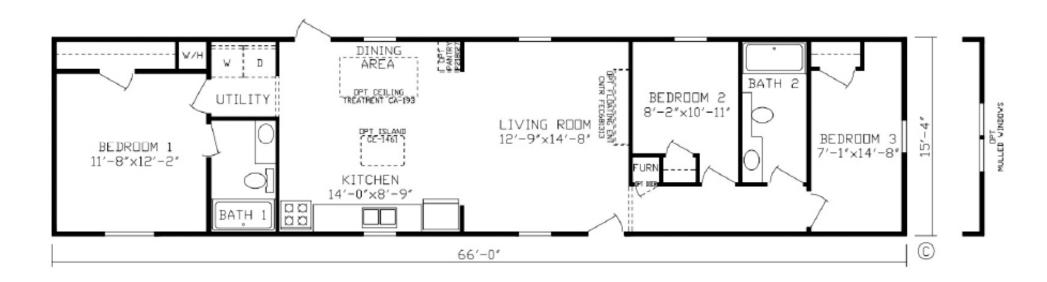

## Hazel

Fairmont LE Single Section Series 1,012 SQ. FT. (Approximate) 3 Bedroom, 2 Bath

Last Updated: 11-9-21