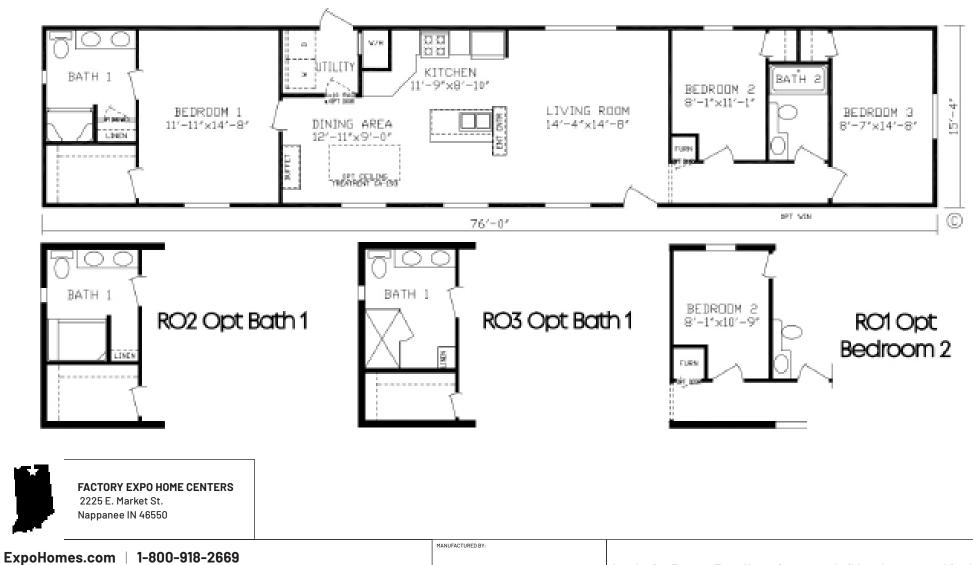

## Laketon

Fairmont LE Single Section Series

1,165 SQ. FT. (Approximate) 3 Bedroom, 2 Bath

Last Updated: 11-9-21

**IMPORTANT:** Alta Cima Corp reserves the right to modify, cancel or substitute products or features of this event at any time without prior notice or obligation. Pictures and other promotional materials are representative and may depict or contain floor plans, square footages, elevations, options, upgrades, extra design features, decorations, floor coverings, specialty light fixtures, custom paint and wall coverings, window treatments, landscaping, sound and alarm systems, furnishings, appliances, and other designer/decorator features and amenities that are not included as part of the home and/or may not be available at all locations. Home, pricing and community information is subject to change, and homes to prior sale, at any time without notice or obligation. ©2020 Alta Cima Corp. All rights reserved.