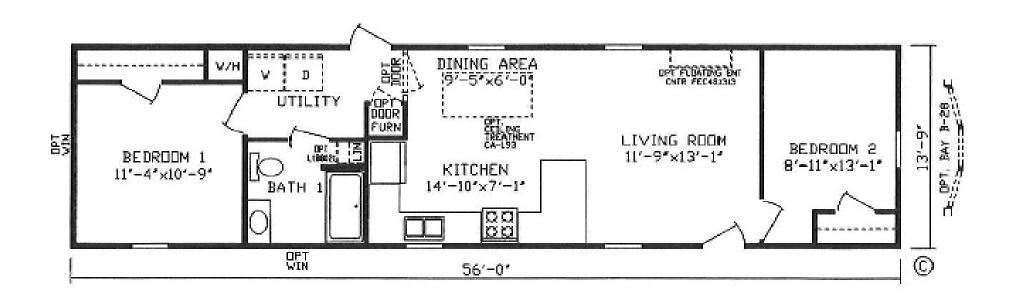

## Limedale

Fairmont LE Single Section Series

770 SQ. FT. (Approximate) 2 Bedroom, 1 Bath

Last Updated: 1-10-24