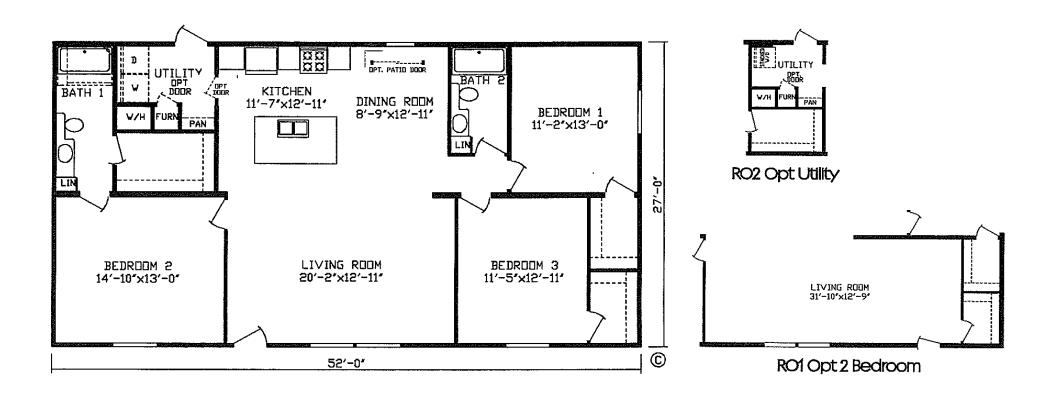

## Manilla

**Velocity Series** 

1,404 SQ. FT. (Approximate) 3 Bedroom, 2 Bath

Last Updated: 12-19-22

ExpoHomes.com | 1-800-918-2669

2225 E. Market St. Nappanee IN 46550

**IMPORTANT:** Alta Cima Corp reserves the right to modify, cancel or substitute products or features of this event at any time without prior notice or obligation. Pictures and other promotional materials are representative and may depict or contain floor plans, square footages, elevations, options, upgrades, extra design features, decorations, floor coverings, specialty light fixtures, custom paint and wall coverings, window treatments, landscaping, sound and alarm systems, furnishings, appliances, and other designer/decorator features and amenities that are not included as part of the home and/or may not be available at all locations. Home, pricing and community information is subject to change, and homes to prior sale, at any time without notice or obligation. ©2020 Alta Cima Corp. All rights reserved.