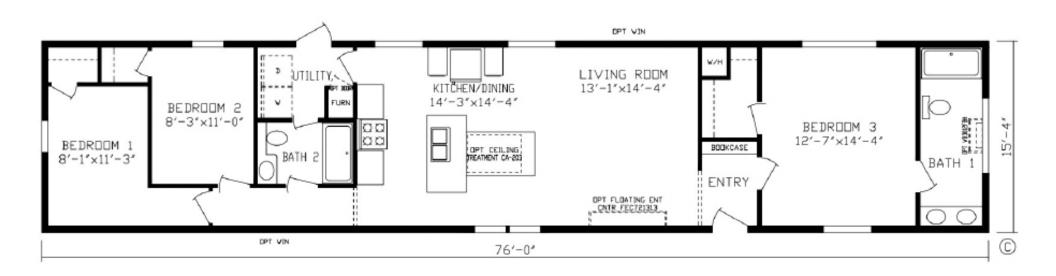

## **Marshfield**

Fairmont LE Single Section Series

1,165 SQ. FT. (Approximate) 3 Bedroom, 2 Bath

Last Updated: 11-9-21