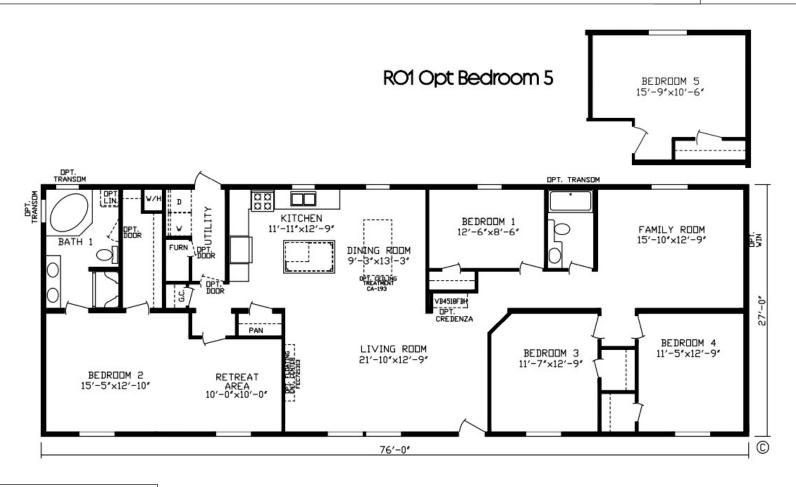

## Milltown

Fairmont LE Multi-Section Series

2,052 SQ. FT. (Approximate) 4 Bedroom, 2 Bath

Last Updated: 11-16-21