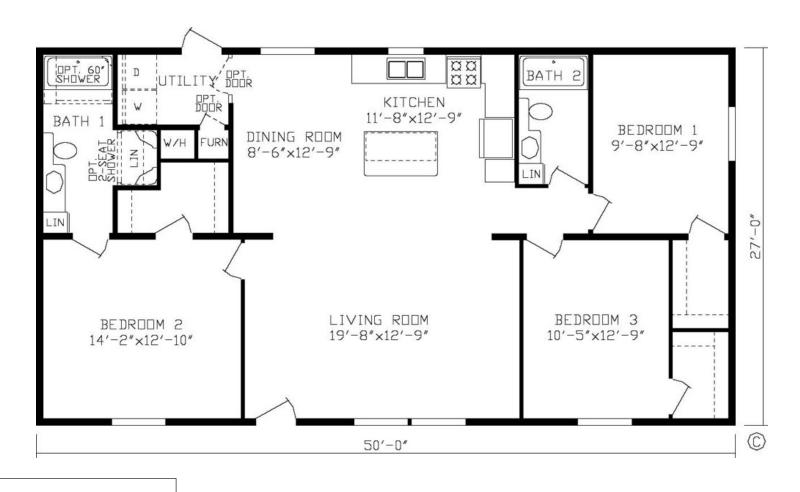

## **Velocity Series**

1,350 SQ. FT. (Approximate) 3 Bedroom, 2 Bath

Last Updated: 9-9-21

FACTORY EXPO HOME CENTERS 2225 E. Market St. Nappanee IN 46550