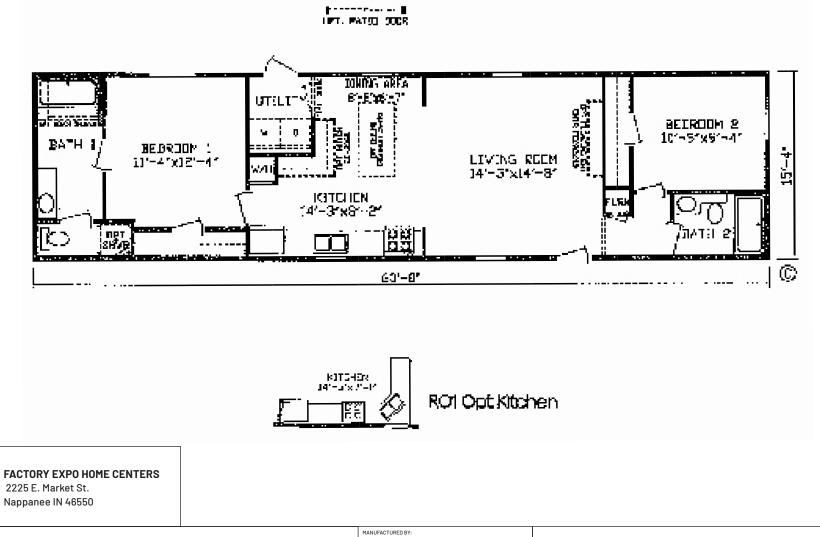

## Fairmont LE Single Section Series

920 SQ. FT. (Approximate) 2 Bedroom, 2 Bath