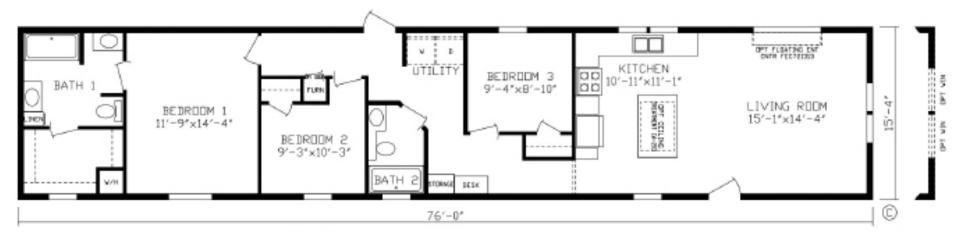

## **Naperville**

Fairmont LE Single Section Series

1,165 SQ. FT. (Approximate) 3 Bedroom, 2 Bath

Last Updated: 11-9-21