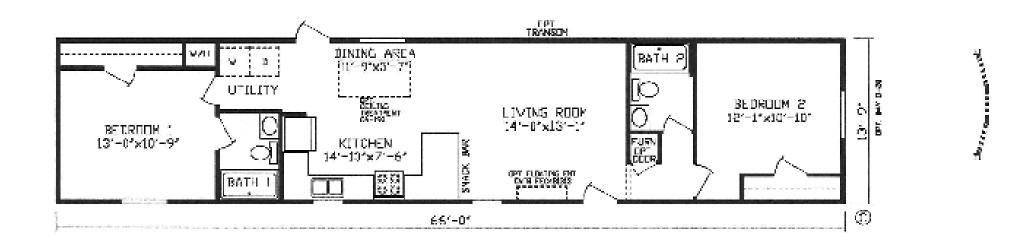

## Needham

Fairmont LE Single Section Series

908 SQ. FT. (Approximate) 2 Bedroom, 2 Bath

Last Updated: 2-22-24