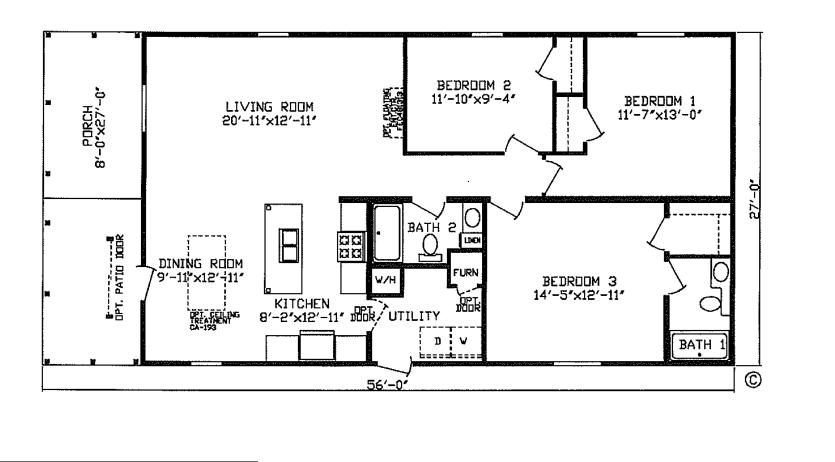

## Orland

Fairmont LE Multi-Section Series 1,296 SQ. FT. (Approximate) 3 Bedroom, 2 Bath

KITCHEN + 5

RO1 Opt Kitchen

FACTOR 2225 E. Nappane

FACTORY EXPO HOME CENTERS 2225 E. Market St. Nappanee IN 46550