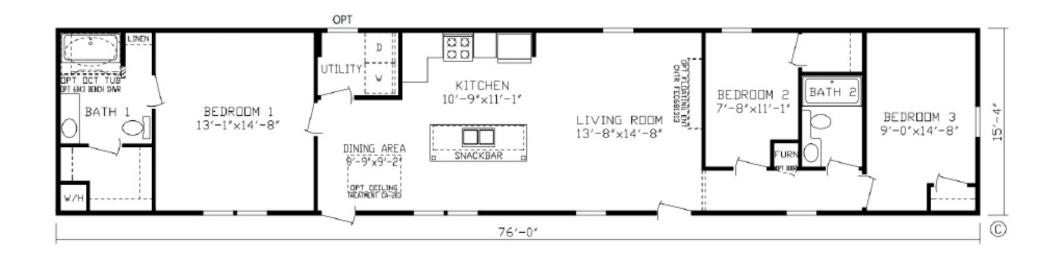

## Rossland

Fairmont LE Single Section Series

1,165 SQ. FT. (Approximate) 3 Bedroom, 2 Bath

Last Updated: 11-9-21