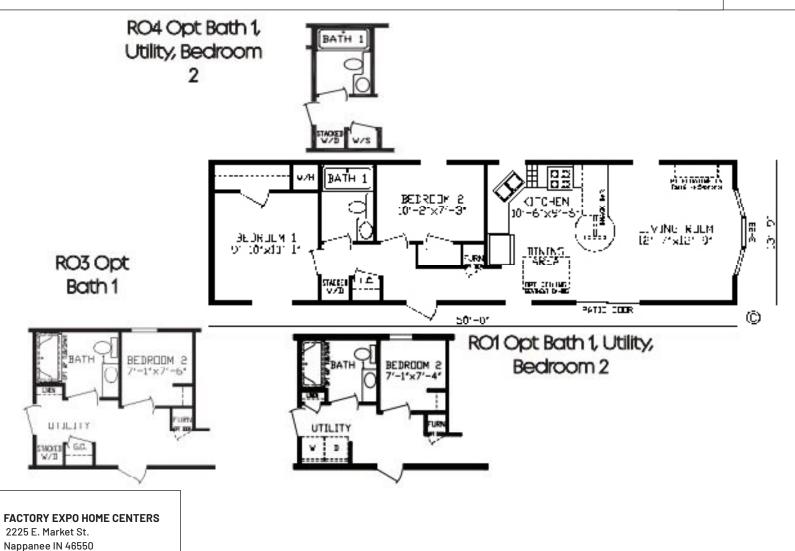

## Shelburn

Fairmont LE Single Section Series

687 SQ. FT. (Approximate) 2 Bedroom, 1 Bath

Last Updated: 3-16-23