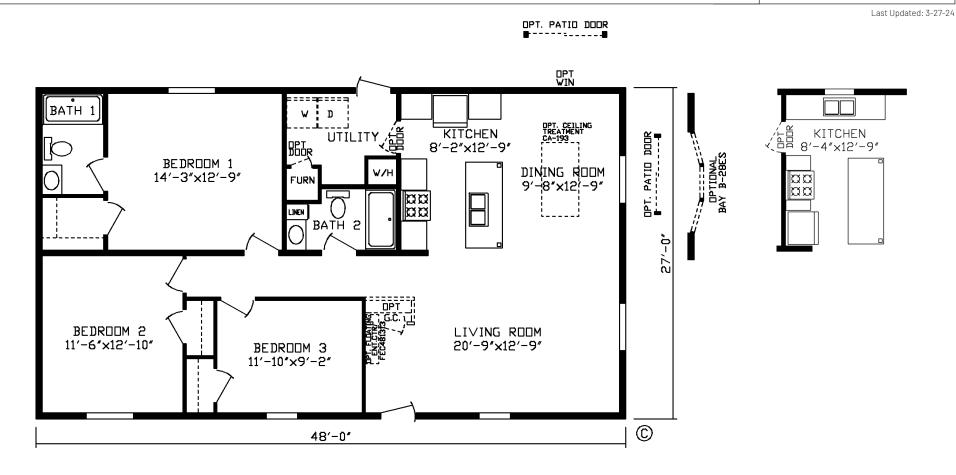

## Solsberry

Fairmont LE Multi-Section Series

1,296 SQ. FT. (Approximate) 3 Bedroom, 2 Bath

FACTORY EXPO HOME CENTERS 2225 E. Market St. Nappanee IN 46550