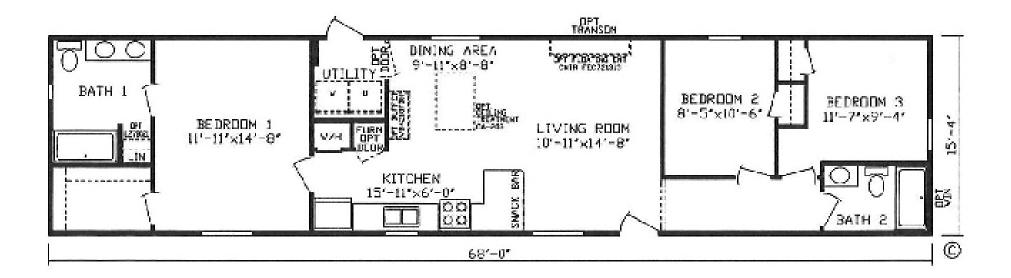

## Steger

Fairmont LE Single Section Series 1,043 SQ. FT. (Approximate) 3 Bedroom, 2 Bath

Last Updated: 1-10-24

FACTORY EXPO HOME CENTERS 2225 E. Market St. Nappanee IN 46550