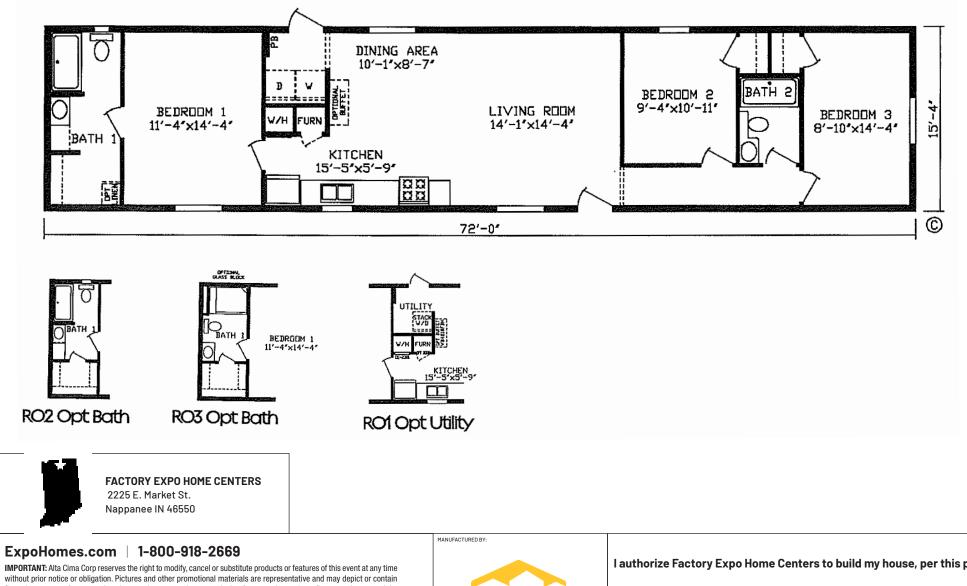

## Thorntown

## **Velocity Series**

1,104 SQ. FT. (Approximate) 3 Bedroom, 2 Bath

Last Updated: 12-19-22

without prior notice or obligation. Pictures and other promotional materials are representative and may depict or contain floor plans, square footages, elevations, options, upgrades, extra design features, decorations, floor coverings, specialty light fixtures, custom paint and wall coverings, window treatments, landscaping, sound and alarm systems, furnishings, appliances, and other designer/decorator features and amenities that are not included as part of the home and/or may not be available at all locations. Home, pricing and community information is subject to change, and homes to prior sale, at any time without notice or obligation. ©2020 Alta Cima Corp. All rights reserved.