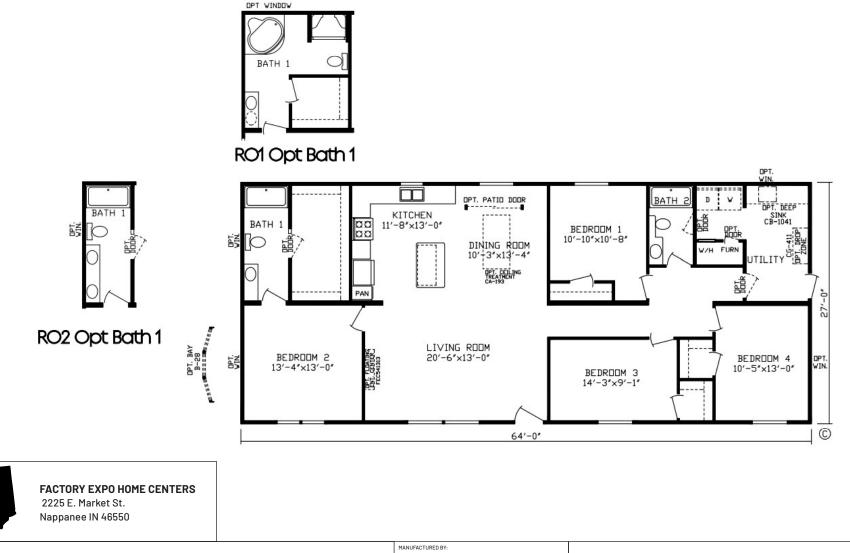

## Wabash

Fairmont LE Multi-Section Series 1,728 SQ. FT. (Approximate) 4 Bedroom, 2 Bath

Last Updated: 11-16-21