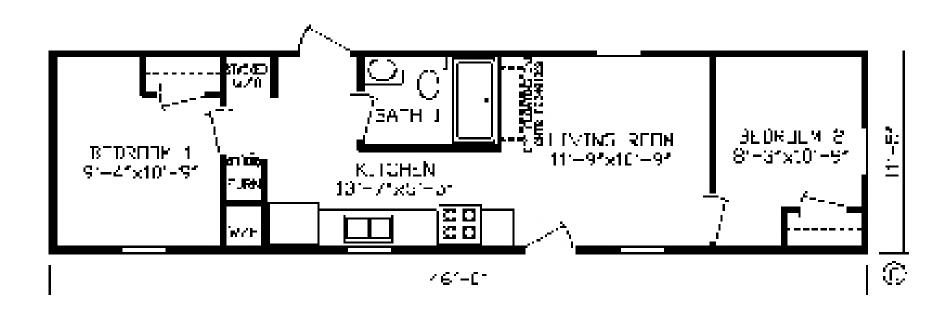

## Zenas

Fairmont LE Single Section Series

525 SQ. FT. (Approximate) 2 Bedroom, 1 Bath

Last Updated: 9-9-22